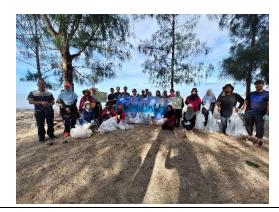

Presenter: Nor Yuliana Yuhana. A sharing session with community of Pantai Kelanang, Selangor, Malaysia (10 Julai 2023).

Thesis (Name of Journal and its Date, Title and Author of Thesis, etc.)

Research at the Final Year Undergraduate Project level (Session 2021/2022). Title: Policy Analysis and Technology of Plastic Recycling in Malaysia and Japan. Student: See Xing Xuang & Shabbah Begum. Research Output: Project Report